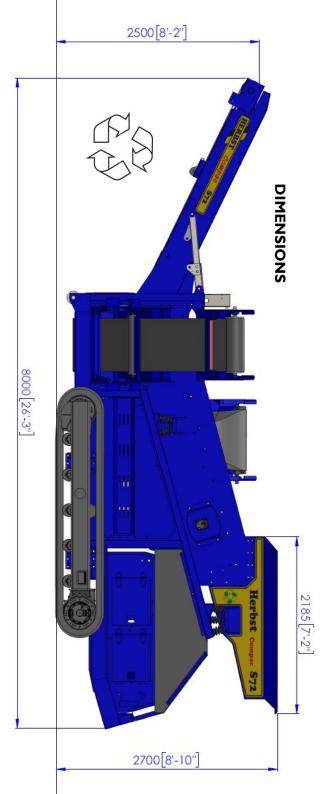

| HERBST S72 SCREENER          |               |
|------------------------------|---------------|
| Unladen Weight (Kg)          | 9,040         |
| Transport Length (mm)        | 8,000         |
| Transport Width (mm)         | 2,200         |
| Transport Height (mm)        | 2,700         |
| Top Deck Loading Area (mm)   | 2200 × 1200   |
| Loading Height (mm)          | 2,700         |
| Top Deck Screen Area (mm)    | 2865 × 1200   |
| Bottom Deck Screen Area (mm) | 2430 × 1200   |
| Stockpile Heights (mm)       | 2,200 / 2,500 |