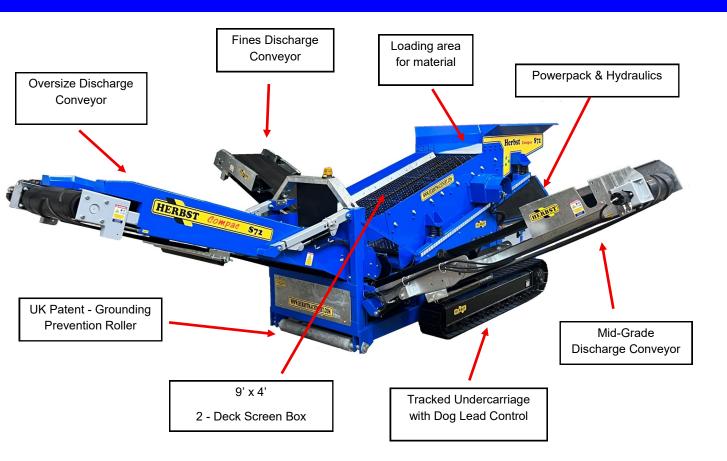

## **FEATURES & BENEFITS**

- High performance 2 Deck Screener 9' x 4' Top Deck (Screening Area)
- Extended Screen box with loading area on Top Deck
- Quality screened material produced as a result of the extra long screening area
- Oversize, Mid-Grade & Fines Conveyors with excellent stockpiling capacities
- Full on board Diesel Powerpack with Quality Hydraulics
- Tracked Undercarriage with Dog Lead Control
- Designed for a wide range of materials and aggregates
- Different size screening media available
- Easily manoeuvred on site with minimal setup time
- Fits easily into shipping containers

Screener **\$72** 

www.herbstmachinery.com

www.herbstmachinery.com

The S72 Tracked Screener, the latest edition to the range of screeners on offer. The S72 has been designed with a larger screening area. Material is loaded directly onto the loading area of the top deck and makes its' way over the 2.90m x 1.20m screen deck. The bottom deck screening area is 2.45m x 1.20m producing more screening time for material, resulting in better quality end products and improving throughput on the machine. The three conveyors produce good stockpiling capacities. This machine is built on tracked undercarriage allowing the machine to be easily manoeuvred on site. The simple power unit and hydraulics, results in easy maintenance, operating and servicing.