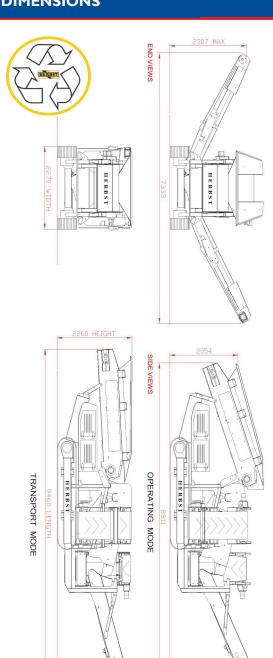

## **OPTIONS**

- Grizzley, Bofar Bar on Top Deck
- Other Options: Punch Plate
- Cordless radio remote track control
- Dust suppression kit
- Customised Colour

| HERBST COMPAC S52     |                       |
|-----------------------|-----------------------|
| Unladen Weight (Kg)   | 10,300                |
| Transport Length (mm) | 9460 (31'1")          |
| Transport Width (mm)  | 2270 (7'6")           |
| Transport Height (mm) | 2260 (7'5")           |
| Working Length (mm)   | 8911 (29' 3")         |
| Working Width (mm)    | 7333 (24'0")          |
| Working Height (mm)   | 2536 (8'4")           |
| Screen Unit (mm)      | 2135 × 1220 (7' × 4') |