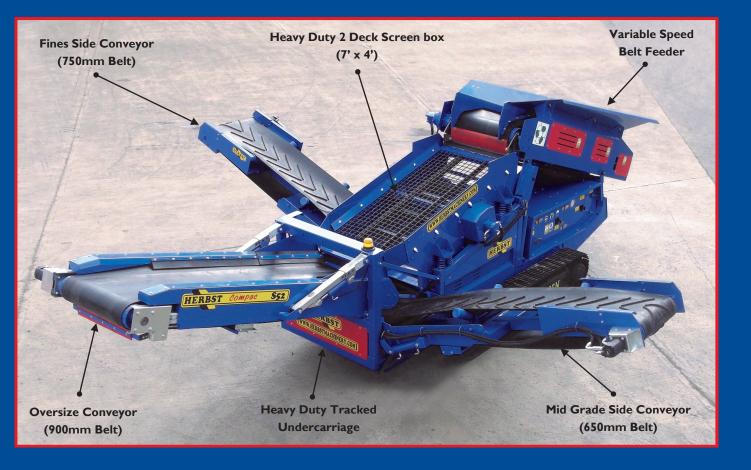

## **FEATURES & BENEFITS**

- 4 cylinder Air Cooled Tier III Diesel Engine— Net Engine Power of 40kW.
- An efficient, diesel powered Hydraulic system throughout.
- Variable speed belt feeder
- Hydraulically folding conveyors with excellent stockpiling capacity
- High performance 2 deck screen box
   Size of Top Deck—7' x 4'
- Performance Up to 250 Tonne/Hour
- Dog lead control
- Designed to fold up and track into a standard shipping container
- Designed for a wide range of materials and aggregates