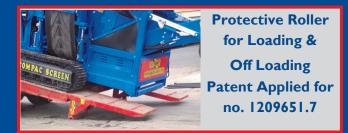

k

**Spare Parts:** stores@herbst.co.uk



## **Product Leaflet**



Compac

S<sub>52</sub> Tracked Screen

Available Worldwide

Contact us for Nearest Agent



The Herbst Compac S52 is a robust and versatile screener with a high performance 2 deck screen box, designed for a wide range of materials and aggregates. With hydraulically folding conveyors and unique compact build, the screen can be folded up and tracked directly into a standard shipping container in just a few minutes. The forward facing, aggressive screening box is capable of processing up to 250 Tonne / Hour, and can be adapted for a variety of applications, including Recycling, Demolition, Crushed stone, Sand & Gravel, Soil & Compost. The screen has unrivalled mobility, allowing effortless transportation from site to site.





## **FEATURES & BENEFITS**

- 4 cylinder Air Cooled Tier III Diesel Engine— Net Engine Power of 40kW.
- An efficient, diesel powered Hydraulic system throughout.
- Variable speed belt feeder
- Hydraulically folding conveyors with excellent stockpiling capacity
- High performance 2 deck screen box
   Size of Top Deck—7' x 4'
- Performance Up to 250 Tonne/Hour
- Dog lead control
- Designed to fold up and track into a standard shipping container
- Designed for a wide range of materials and aggregates

## **OPTIONS**

- Grizzley, Bofar Bar on Top Deck
- Other Options: Punch Plate
- Cordless radio remote track control
- Dust suppression kit
- Customised Colour

| HERBST COMPAC S52     |                       |
|-----------------------|-----------------------|
| Unladen Weight (Kg)   | 10,30