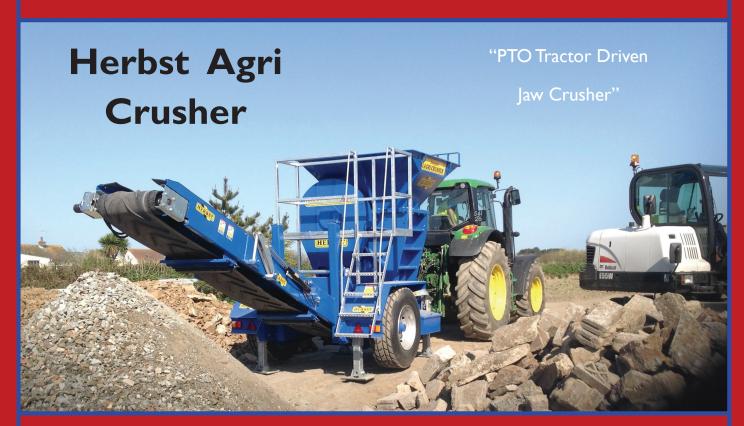

## www.herbst machinery.com

The Herbst Agri Crusher is a gravity fed jaw crusher with a 700 x 400 Jaw aperture. Crush Size is regulated by hydraulic adjustment on the jaw. The aggressive crushing provides effective throughput of material onto the discharge conveyor, where material is stockpiled at the rear. This conveyor is removable, within 5 minutes, facilitating access and maintenance. The unit also has an access platform to the feed hopper, for inspection and maintenance as and when required. RPM Monitor indicates crusher running speed, facilitating setup for crushing.