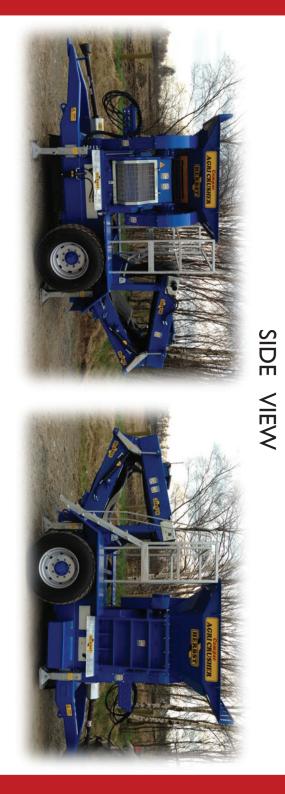

## www.herbst machinery.com

The Herbst Agri Crusher is a gravity fed jaw crusher with a 700 x 400 Jaw aperture. Crush Size is regulated by hydraulic adjustment on the jaw. The aggressive crushing provides effective throughput of material onto the discharge conveyor, where material is stockpiled at the rear. This conveyor is removable, within 5 minutes, facilitating access and maintenance. The unit also has an access platform to the feed hopper, for inspection and maintenance as and when required. RPM Monitor indicates crusher running speed, facilitating setup for crushing.

Versatility on any project work Running costs minimised Setup time practically eliminated Simplicity in Operation Easily towed from site to site

Suitable for small, confined spaces

Exceptional Crushing Capability for both Small & Large Scale Projects