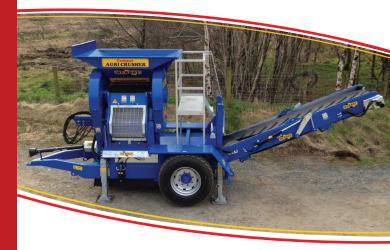

## www.herbst machinery.com

The Herbst Agri Crusher is a gravity fed jaw crusher with a 700 x 400 Jaw aperture. Crush Size is regulated by hydraulic adjustment on the jaw. The aggressive crushing provides effective throughput of material onto the discharge conveyor, where material is stockpiled at the rear. This conveyor is removable, within 5 minutes, facilitating access and maintenance. The unit also has an access platform to the feed hopper, for inspection and maintenance as and when required. RPM Monitor indicates crusher running speed, facilitating setup for crushing.

Versatility on any project work Running costs minimised Setup time practically eliminated Simplicity in Operation Easily towed from site to site

Suitable for small, confined spaces

Exceptional Crushing Capability for both Small & Large Scale Projects