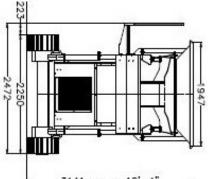

## **DIMENSIONS**

| C900 TRACKED CRUSHER                      |                                                |
|-------------------------------------------|------------------------------------------------|
| Unladen Weight (Kg)                       | 17,500                                         |
| Transport Length / Width /<br>Height (mm) | 7287 (23'11") / 2472 (8' 1") /<br>3276 (10'9") |
| Working Length / Width /<br>Height (mm)   | 9275 (30'5") / 2472 (8' 1") /<br>3141 (10'4")  |
| Jaw Size (mm)                             | 900 × 450 (35'' × 18'')                        |
| Crush Size (mm)                           | 40 - 100 (11/2" - 4")                          |
| Hopper Width (mm)                         | From 1947 (6' 5")<br>tapered to 1125 (3' 8'')  |
| Hopper Length (mm)                        | 2736 (9'0'')                                   |
| Feed Height from Ground Level (mm)        | 3141 (10' 4")                                  |