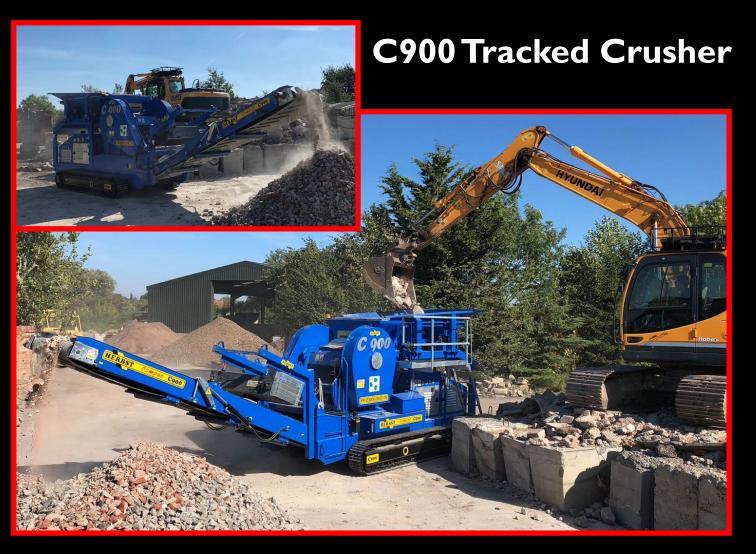

C900 — Tracked Crusher

www.herbst machinery.com

An impressive 900 x 450 Jaw Crusher. Small & Compact, with relatively low weight - No compromising on the strength and overall performance for this size of crusher. The new grizzly feeder, optimises crusher throughput. The power unit and hydraulic functions remain simple, allowing all end users to easily operate, and carry out basic maintenance as and when required.