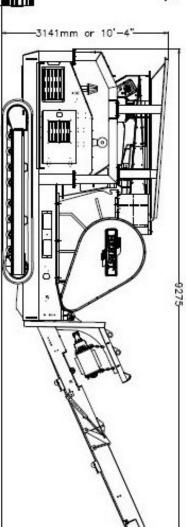

## **DIMENSIONS**

| C900 TRACKED CRUSHER                      |                                                |
|-------------------------------------------|------------------------------------------------|
| Unladen Weight (Kg)                       | 17,500                                         |
| Transport Length / Width /<br>Height (mm) | 7287 (23'11") / 2472 (8' 1") /<br>3276 (10'9") |
| Working Length / Width /<br>Height (mm)   | 9275 (30'5") / 2472 (8' 1") /<br>3141 (10'4")  |
| Jaw Size (mm)                             | 900 × 450 (35'' × 18'')                        |
| Crush Size (mm)                           | 40 - 100 (11/2" - 4")                          |
| Hopper Width (mm)                         | From 1947 (6' 5")<br>tapered to 1125 (3' 8'')  |
| Hopper Length (mm)                        | 2736 (9'0'')                                   |
| Feed Height from Ground Level (mm)        | 3141 (10' 4")                                  |