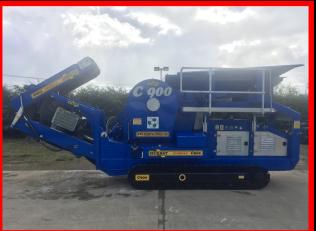

C900 — Tracked Crusher

www.herbst machinery.com

An impressive 900 x 450 Jaw Crusher. Small & Compact, with relatively low weight - No compromising on the strength and overall performance for this size of crusher. The new grizzly feeder, optimises crusher throughput. The power unit and hydraulic functions remain simple, allowing all end users to easily operate, and carry out basic maintenance as and when required.