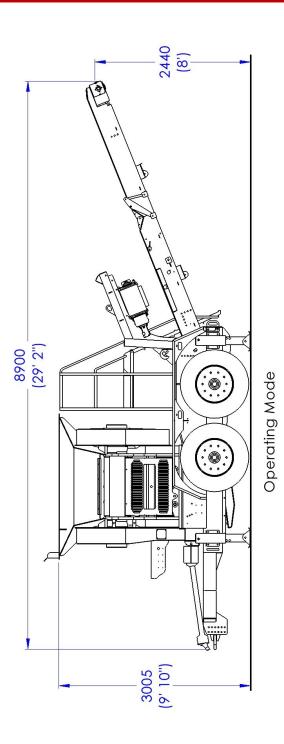

### HERBST AGRI CRUSHER

| Unladen Weight (Kg)                       | 12,250                                          |
|-------------------------------------------|-------------------------------------------------|
| Transport Length / Width /<br>Height (mm) | 6920 (22' 8") / 2500 (8' 2") /<br>3460 (11'4")  |
| Working Length (mm)                       | 8900 (29' 2'') Plus Tractor<br>Unit             |
| Jaw Size (mm)                             | 900 x 450 (36" x 18")                           |
| Crush Size (mm)                           | 40 - 125 (1 <sup>1</sup> / <sub>2</sub> " - 5") |
| Hopper Width / Length (mm)                | 2185 (7' 2") / 1700 (5' 7'')                    |
| Feed Height from Ground Level<br>(mm)     | 3000 (9' 10")                                   |