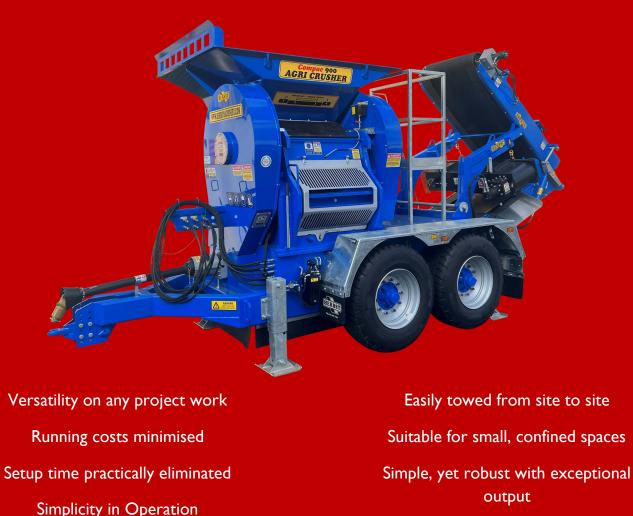

#### **FEATURES & BENEFITS**

- 900 x 450 Jaw Crusher
- Crush Size 40mm 125mm
- Designed for material up to 400mm
- HD Compact Chassis on Twin Axle
- PTO Direct Drive
- Minimum Tractor Requirement 120HP
- Crusher RPM Sensor with Overide Warning
  Signal
- Manual Hydraulic Operated Jaw Opening
  Adjustment
- Removable Discharge Conveyor
- Direct Feed Hopper
- Platform for Service / Maintenance Access
- HD Hydraulic Operated Stability Jack Legs

AG900 -900 Agri Crusher

www.herbst machinery.com

This unit has a 900 x 450 Jaw aperture and is gravity fed direct from the hopper. Crush Size is regulated by hydraulic adjustment on the jaw. The aggressive crushing provides effective throughput of material onto the discharge conveyor, where material is stockpiled at the rear. This conveyor is removable, facilitating access and maintenance. The unit also has an access platform to the feed hopper, for inspection and maintenance as and when required.