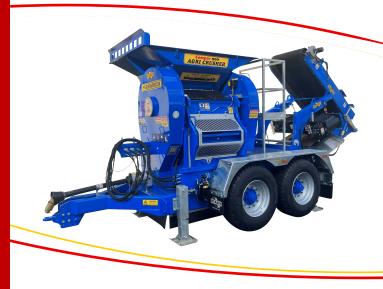

AG900 -900 Agri Crusher

www.herbst machinery.com

This unit has a 900 x 450 Jaw aperture and is gravity fed direct from the hopper. Crush Size is regulated by hydraulic adjustment on the jaw. The aggressive crushing provides effective throughput of material onto the discharge conveyor, where material is stockpiled at the rear. This conveyor is removable, facilitating access and maintenance. The unit also has an access platform to the feed hopper, for inspection and maintenance as and when required.